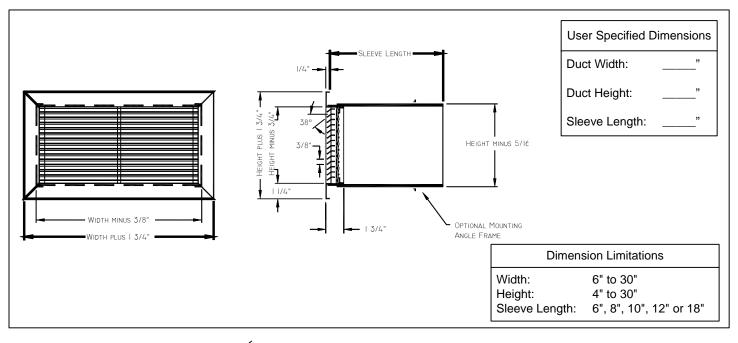

#### Medium Security Grilles

Steel • Fixed Bars

Model: SG-3300RL • 38° Deflection • Long Blade Orientation • 3/8" Spacing

#### General Description -

- The TITUS model SG-3300 is a medium security grille for sidewall applications. Heavy gauge steel louvers welded to a steel sleeve that extends through the wall makes this an exceptionally strong bar type grille.
- Border is a 16 gauge steel frame with reinforced welded mitred corners.
- Model SG-3300 has 14 gauge steel louvers on 3/8" centers penetrating through the sleeve and wire welded at both ends. Each louver is reinforced by interlocking support bars spaced on 6" centers.
- Mesh Screen is 10 gauge x #2 mesh wire located behind louvers and secured by steel angles welded in postion.
- Sleeve is 14 guage steel.
- All welded construction